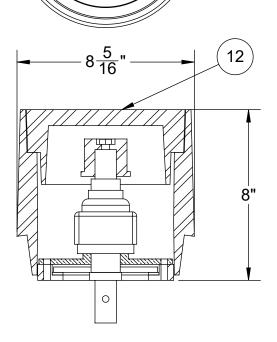

| <u>LID</u>       |         |             |  |  |  |  |  |
|------------------|---------|-------------|--|--|--|--|--|
| □ WATER          | ☐ SEWER | ☐ BY OTHERS |  |  |  |  |  |
| 2" SQUARE OP NUT |         |             |  |  |  |  |  |
| □ CI □ :         | 316SS   |             |  |  |  |  |  |
| INDICATOR        |         |             |  |  |  |  |  |
| TURNS TO OPEN    |         |             |  |  |  |  |  |
|                  |         |             |  |  |  |  |  |

## TURNS

| Item | Description                 | QTY. | MAT'L      |
|------|-----------------------------|------|------------|
| 1    | Floor/Valve Box             | 1    | CI/StI     |
| 2    | Thrust Bearing              | 1    | Al Brnz    |
| 3    | Stem/Support Shaft Assembly | 1    | SS         |
| 4    | 1/4" HHCS                   | 1    | SS         |
| 5    | 1/4" Locknut                | 1    | SS         |
| 6    | Bushing                     | 1    | Al Brnz    |
| 7    | 1/4" HHCS                   | 2    | SS         |
| 8    | Indicator                   | 1    | Plastic/SS |
| 9    | 9 2" Square Op-Nut          |      | CI/SS      |
| 10   | 3/8" Flat Washer            | 1    | SS         |
| 11   | 1 3/8" HHCS                 |      | SS         |
| 12   | 5 1/4" Valve Box Lid        | 1    | CI         |

## Notes:

For floor slab, Floorbox can be extended using 7" PVC Duct Pipe and 7" PVC Coupling (Sleeved). Use silicone adhesive to attach PVC coupling to floor box Floorbox can be used as an adapter for a 5 1/4" valve

box (top section).

For use with telescopic extension stems only. See Part Number: ATPI\_FBSTASSY/SS

| D | TROY VALVE A DIVISION OF PENN-TROY MANUFACTURING INC. |
|---|-------------------------------------------------------|
|   | MANUFACTURING TRUST.                                  |