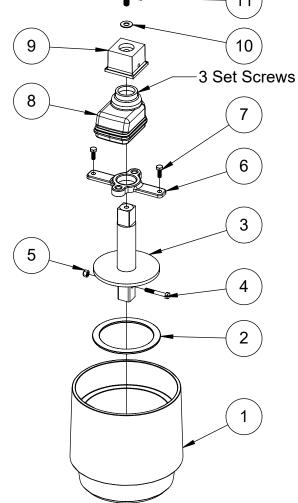

## TURNS

| Item | Description                 | QTY. | MAT'L      |
|------|-----------------------------|------|------------|
| 1    | Floor/Valve Box             | 1    | CI/StI     |
| 2    | Thrust Bearing              | 1    | Al Brnz    |
| 3    | Stem/Support Shaft Assembly | 1    | SS         |
| 4    | 1/4" HHCS                   | 1    | SS         |
| 5    | 1/4" Locknut                | 1    | SS         |
| 6    | Bushing                     | 1    | Al Brnz    |
| 7    | 1/4" HHCS                   | 2    | SS         |
| 8    | Indicator                   | 1    | Plastic/SS |
| 9    | 9 2" Square Op-Nut          |      | CI/SS      |
| 10   | 3/8" Flat Washer            | 1    | SS         |
| 11   | 1 3/8" HHCS                 |      | SS         |
| 12   | 5 1/4" Valve Box Lid        | 1    | CI         |