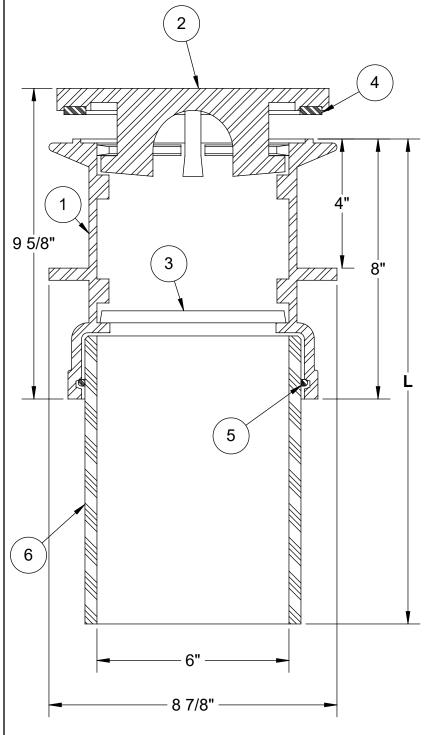

| EM         | DESCRIPTION                       | QTY.                                                                                                                         | MAT'L                                                                                                                                                                          |  |
|------------|-----------------------------------|------------------------------------------------------------------------------------------------------------------------------|--------------------------------------------------------------------------------------------------------------------------------------------------------------------------------|--|
| 1          | Body                              | 1                                                                                                                            | 316SS                                                                                                                                                                          |  |
| 2          | Cover                             | 1                                                                                                                            | 316SS                                                                                                                                                                          |  |
| 3          | Grate                             | 1                                                                                                                            | 316SS                                                                                                                                                                          |  |
| 4          | Cover Ring                        | 1                                                                                                                            | BUNA-N                                                                                                                                                                         |  |
| 5          | O-Ring                            | 1                                                                                                                            | BUNA-N                                                                                                                                                                         |  |
| <b>3</b> * | Extension                         | 1                                                                                                                            | PVC C900                                                                                                                                                                       |  |
|            | EM<br>1<br>2<br>3<br>4<br>5<br>5* | 1         Body           2         Cover           3         Grate           4         Cover Ring           5         O-Ring | 1         Body         1           2         Cover         1           3         Grate         1           4         Cover Ring         1           5         O-Ring         1 |  |

## Notes:

- Stainless Steel to Resilient
- \* Valves extended as needed with C900 PVC to any required length Begins to open at ~ 9" of unseating head differential Cover lifts 3/4" in position Cover with rubber is 7/8" thick

L is the OAL from seat.

\*Domestic\*

| D | TROY VALVE A DIVISION OF PENN-TROY MANUFACTURING INC. |
|---|-------------------------------------------------------|
|   | ${\tt MANUFACTURING\ TRUST}.$                         |

|   | www.TroyValve.com         | TITLE:                                  |       |  |
|---|---------------------------|-----------------------------------------|-------|--|
|   |                           | 6" Floor Relief Valve - Stainless Steel | TE    |  |
|   | PHONE: 1-570-297-2125     | MAT'L: 316SS PART NO:                   | PAGE: |  |
| ŀ | 21E- DO NOT SCALE DRAWING | DATE: 3/2/2021 USA2550RSN/6_316SS       |       |  |