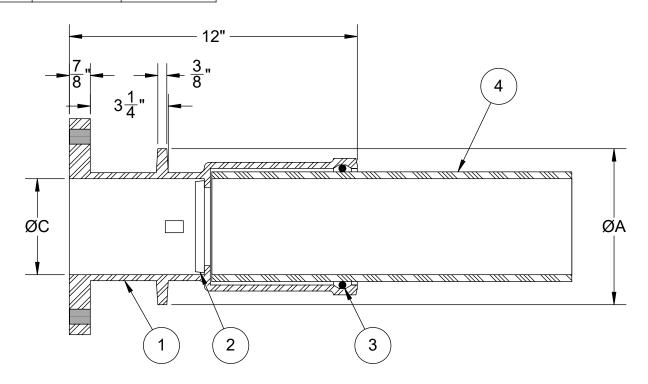

| ITEM | DESCRIPTION  | QTY. | MAT'L    |
|------|--------------|------|----------|
| 1    | Wall Thimble | 1    | CI A126B |
| 2    | Grate        | 1    | CI A126B |
| 3    | O-Ring       | 1    | BUNA-N   |
| 4 *  | Extension    | 1    | PVC C900 |

- Notes:
  \* Valves extended as needed with C900 PVC pipe to any required length
  125# ANSI flange