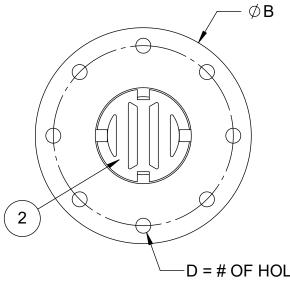

| DIMENSIONS ARE IN INCHES |          |          |  |  |  |  |  |
|--------------------------|----------|----------|--|--|--|--|--|
| SIZE                     | 4        | 6        |  |  |  |  |  |
| Α                        | 6.5      | 8.5      |  |  |  |  |  |
| В                        | 9        | 11       |  |  |  |  |  |
| С                        | 4        | 6        |  |  |  |  |  |
| D                        | 8        | 8        |  |  |  |  |  |
| E                        | 5/8 - 11 | 3/4 - 10 |  |  |  |  |  |
| F                        | 7 1/2    | 9 1/2    |  |  |  |  |  |

## **WALL THICKNESS**

D = # OF HOLES

E = THREAD SIZE

F = Ø OF BOLT CIRCLE

| D | TROY VALVE A DIVISION OF PENN-TROY MANUFACTURING INC. |
|---|-------------------------------------------------------|
|   | MANUFACTURING TRUST.                                  |