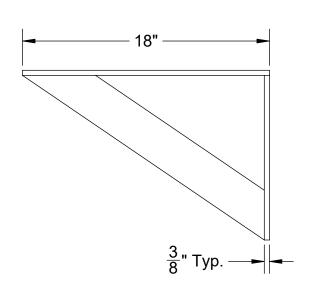

|     | www.TroyValve.com         | TITLE:                                         |           | DWN.         |       |
|-----|---------------------------|------------------------------------------------|-----------|--------------|-------|
|     |                           | Flush Floorstand Wall Mounting Bracket - Short |           |              | TE    |
| ic. | PHONE: 1-570-297-2125     | MAT'L:                                         | See Above | PART NO:     | PAGE: |
| ١.  | 211- DO NOT SCALE DRAWING | DATE:                                          | 3/2/2021  | A25675SFLUSH |       |