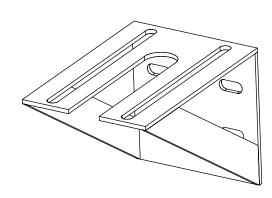

|     | www.TroyValve.com         | TITLE:                                         |           | DWN.         |       |
|-----|---------------------------|------------------------------------------------|-----------|--------------|-------|
|     |                           | Flush Floorstand Wall Mounting Bracket - Short |           |              | TE    |
| ic. | PHONE: 1-570-297-2125     | MAT'L:                                         | See Above | PART NO:     | PAGE: |
| ١.  | 211- DO NOT SCALE DRAWING | DATE:                                          | 3/2/2021  | A25675SFLUSH |       |