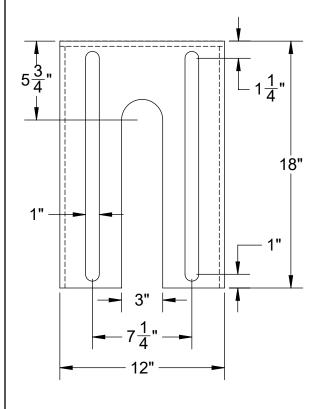

- Notes:
  5" 13 1/2" adjustment from face of wall to c/l of stem
  To achieve the 5" minimum distance the stem must be less than 1 1/2" OD

☐ 304SS

☐ 316SS

| TROY VALVE A DIVISION OF PENN-TROY MANUFACTURING INC. |   |
|-------------------------------------------------------|---|
| MANUFACTURING TRUST.                                  | , |