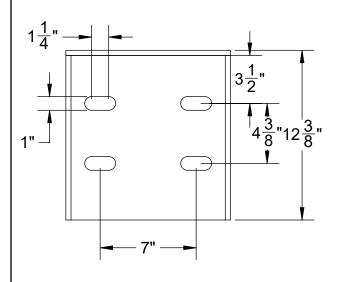

- Notes:
  5" 13 1/2" adjustment from face of wall to c/l of stem
  To achieve the 5" minimum distance the stem must be less than 1 1/2" OD

☐ 304SS

☐ 316SS

| TROY VALVE A DIVISION OF PENN-TROY MANUFACTURING INC. |   |
|-------------------------------------------------------|---|
| MANUFACTURING TRUST.                                  | , |