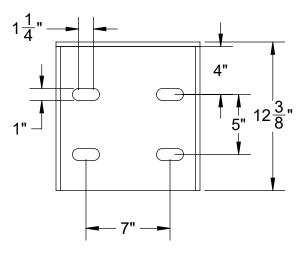

- Notes:
  5" 20 1/2" adjustment from face of wall to c/l of stem
  To achieve the 5" minimum distance the stem must be less than 1 1/4" OD

☐ 304SS

☐ 316SS

| TROY VALVE A DIVISION OF PENN-TROY MANUFACTURING INC |  |
|------------------------------------------------------|--|
| MANUFACTURING TRUST                                  |  |