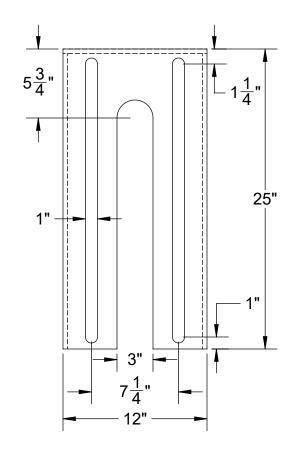

- Notes:
  5" 20 1/2" adjustment from face of wall to c/l of stem
  To achieve the 5" minimum distance the stem must be less than 1 1/4" OD

☐ 304SS

☐ 316SS

| TROY VALVE A DIVISION OF PENN-TROY MANUFACTURING INC |  |
|------------------------------------------------------|--|
| MANUFACTURING TRUST                                  |  |