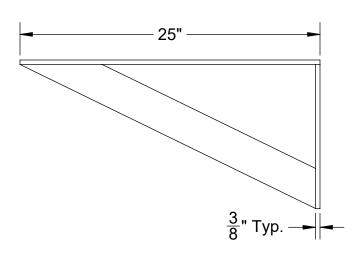

- Notes:
  5" 20 1/2" adjustment from face of wall to c/l of stem
  To achieve the 5" minimum distance the stem must be less than 1 1/4" OD

☐ 304SS

☐ 316SS

| TROY VALVE A DIVISION OF PENN-TROY MANUFACTURING INC |  |
|------------------------------------------------------|--|
| MANUFACTURING TRUST                                  |  |