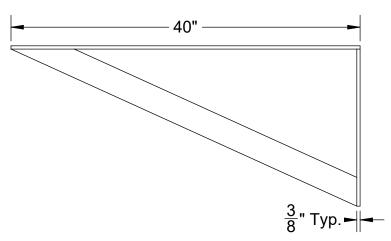

|   |                           | TITLE:                                      |           |               | DWN.  |
|---|---------------------------|---------------------------------------------|-----------|---------------|-------|
|   | www.TroyValve.com         | Flush Floorstand Wall Mounting Bracket - XL |           |               | TE    |
|   | PHONE: 1-570-297-2125     | MAT'L:                                      | See Above | PART NO:      | PAGE: |
| • | 21B- DO NOT SCALE DRAWING | DATE:                                       | 3/2/2021  | A25675XLFLUSH |       |