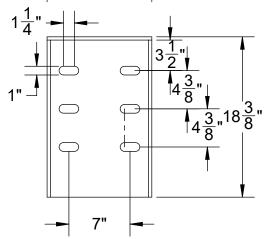

|   |                           | TITLE:                                      |           |               | DWN.  |
|---|---------------------------|---------------------------------------------|-----------|---------------|-------|
|   | www.TroyValve.com         | Flush Floorstand Wall Mounting Bracket - XL |           |               | TE    |
|   | PHONE: 1-570-297-2125     | MAT'L:                                      | See Above | PART NO:      | PAGE: |
| • | 21B- DO NOT SCALE DRAWING | DATE:                                       | 3/2/2021  | A25675XLFLUSH |       |