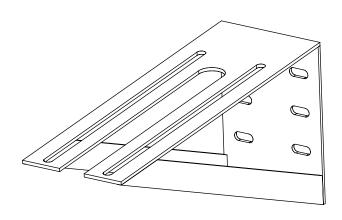

|   |                           | TITLE:                                      |           |               | DWN.  |
|---|---------------------------|---------------------------------------------|-----------|---------------|-------|
|   | www.TroyValve.com         | Flush Floorstand Wall Mounting Bracket - XL |           |               | TE    |
|   | PHONE: 1-570-297-2125     | MAT'L:                                      | See Above | PART NO:      | PAGE: |
| • | 21B- DO NOT SCALE DRAWING | DATE:                                       | 3/2/2021  | A25675XLFLUSH |       |