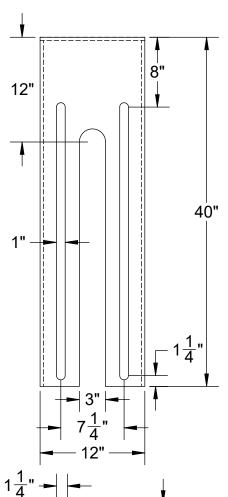

- Notes:
  11 1/8" 35 1/4" adjustment from face of wall to c/l of stem
  To achieve the 11 1/8" minimum distance the stem must be less than 1 1/4" OD

**□ 304SS** 

☐ 316SS

| b | TROY VALVE A DIVISION OF PENN-TROY MANUFACTURING INC. |
|---|-------------------------------------------------------|
|   | MANUFACTURING TRUST.                                  |