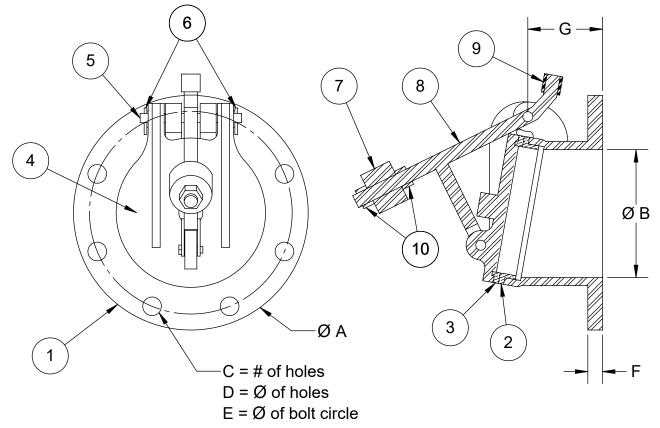

| DIMENSIONS ARE IN INCHES |       |       |       |        |        |       |  |  |  |
|--------------------------|-------|-------|-------|--------|--------|-------|--|--|--|
| SIZE                     | 3     | 4     | 6     | 8      | 10     | 12    |  |  |  |
| Α                        | 9     | 9     | 11    | 13 1/2 | 16     | 19    |  |  |  |
| В                        | 4     | 4     | 6     | 8      | 10     | 12    |  |  |  |
| С                        | 4     | 8     | 8     | 8      | 12     | 12    |  |  |  |
| D                        | 3/4   | 3/4   | 7/8   | 7/8    | 1      | 1     |  |  |  |
| Е                        | 6     | 7 1/2 | 9 1/2 | 11 3/4 | 14 1/4 | 17    |  |  |  |
| F                        | 5/8   | 5/8   | 11/16 | 3/4    | 13/16  | 7/8   |  |  |  |
| G                        | 3 1/4 | 3 1/4 | 3 1/2 | 4      | 4 1/2  | 4 1/2 |  |  |  |

| Item | Description      | QTY. | MAT'L  |
|------|------------------|------|--------|
| 1    | Body             | 1    | CI     |
| 2    | Seat Ring        | 1    | BRZ    |
| 3    | Disc Ring        | 1    | BRZ    |
| 4    | 4 Disc           |      | CI     |
| 5    | Hinge Pin        | 1    | SS     |
| 6    | Cotter Pin       | 2    | SS     |
| 7    | Weight           | 1    | SS     |
| 8    | Support Rod      | 1    | SS     |
| 9    | Stop (See Notes) | 1    | Rubber |
| 10   | Hex Nut          | 2    | SS     |

## Notes:

- 125# ANSI flange NSF Approved Two Part Epoxy Coating 3" Flap Valve is prepared for both 3" and 4" 125# ANSI flange mounting pattern
- 10° Offset from verticle
- Weight will vary based on size and application of valve Rod angle and length will vary based on size and application of valve
- Rubber Stop is:
  - Standard on verticle flange mount.
  - Optional on horizontal flange mount, but may not be available on all applications